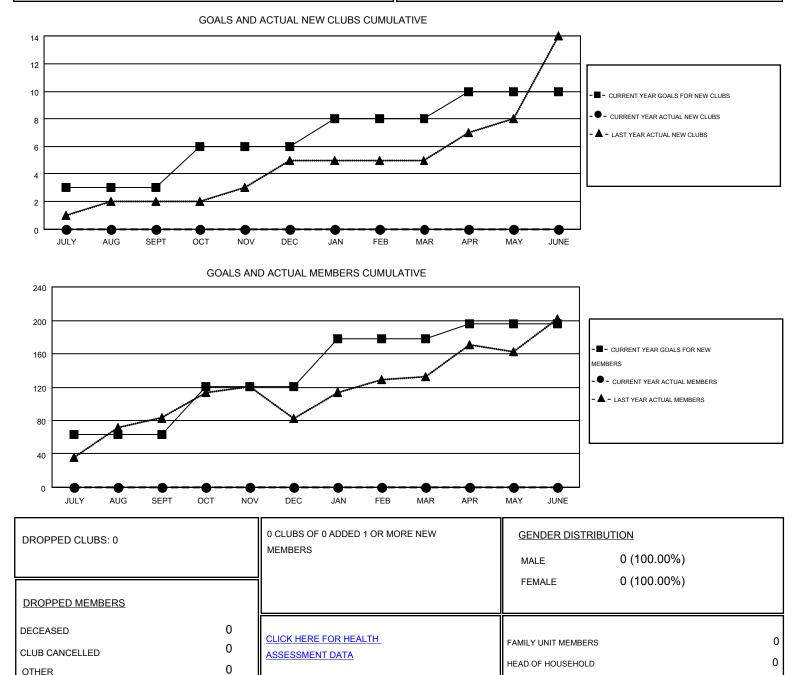

## LOCATION: KENYA AFRICA

| GMT CA | 6-Afi |
|--------|-------|
|--------|-------|

| Clubs                 |                  |           |                  |                       | Members       |                    |                                        |                    |                  |  |
|-----------------------|------------------|-----------|------------------|-----------------------|---------------|--------------------|----------------------------------------|--------------------|------------------|--|
| RESULTS FOR 2016-2017 |                  |           |                  | RESULTS FOR 2016-2017 |               |                    |                                        |                    |                  |  |
| QUARTER               | NEW CLUB<br>GOAL | NEW CLUBS | DROPPED<br>CLUBS | NET<br>GAIN/LOSS      | QUARTER       | NEW MEMBER<br>GOAL | CHARTER AND<br>NEW<br>MEMBERS<br>ADDED | DROPPED<br>MEMBERS | NET<br>GAIN/LOSS |  |
| JULY/AUG/SEPT         | 3                | 0         | 0                | 0                     | JULY/AUG/SEPT | 63                 | 0                                      | 0                  | 0                |  |
| OCT/NOV/DEC           | 3                | 0         | 0                | 0                     | OCT/NOV/DEC   | 58                 | 0                                      | 0                  | 0                |  |
| JAN/FEB/MAR           | 2                | 0         | 0                | 0                     | JAN/FEB/MAR   | 57                 | 0                                      | 0                  | 0                |  |
| APR/MAY/JUNE          | 2                | 0         | 0                | 0                     | APR/MAY/JUNE  | 18                 | 0                                      | 0                  | 0                |  |

TOTAL

MBR0181

0

0

NON-HEAD OF HOUSEHOLD